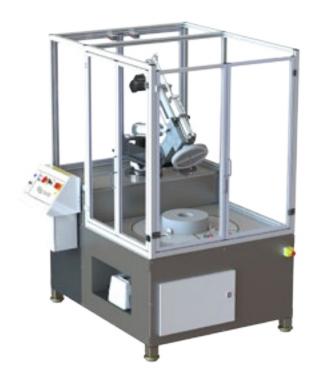

# INTERNAL FLAT LAPPING MACHINE

The Lapmaster IFL350 machine is a versatile floor standing machine ideally suited for workshops and laboratories.

It comes fully equipped and ready to use and is suitable for lapping components up to 350mm diameter bore and at a depth of 200mm. In certain circumstances larger components can be accommodated, depending on size.

The machine is equipped with an adjustable compact lapping arm unit. A cam unit allows the arm to sweep side to side, ensuring even complete lap over the face. Lap tool flatness can be easily controlled by re-conditioning on a standard Lapmaster open face machine.

The self-contained adjustable flow compound system is mounted on the side of the machine.

The lap plate speed is variable between 7 and 50rpm.

The machine controls are housed in a separate box mounted on the side wall of the base.

## **STANDARD FEATURES**

- Capacity up to 350mm
- Fixed guarding with safety interlocks
- Variable speed drives
- Main drive 0.75kW
- Pneumatic pressure control
- Programmable process timer
- EMC 2004/108/EC compliant
- CE compliant.
- Peristaltic pump
- Magnetic stirrer
- Integral compound system
- Waste tank