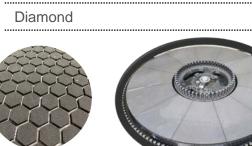

## **Superabrasive: Fine Grind Wheels**

Single and Double-Sided Fine Grinding Wheels

| WHEELS Types     | SUBSTRATES                        |
|------------------|-----------------------------------|
| Non-grooved      | Ferrous and Non-Ferrous Materials |
| Radially grooved | Ceramics                          |
| Waffle grooved   | Glass                             |
| Spirally grooved | Metals                            |
| Hex and Rounded  | Plastics                          |
|                  | Diamond                           |
|                  |                                   |