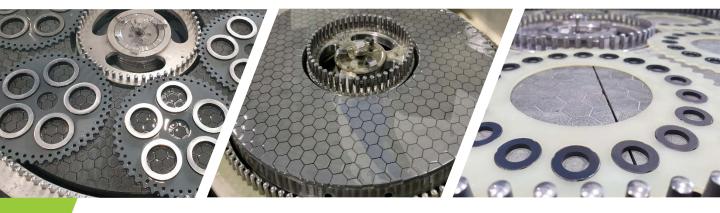

## **Superabrasive: Fine Grind Wheels**

Single Side and Double-Sided Fine Grind Wheels for LAPMASTER, PETER WOLTERS, and other Machine Brands

## **Optimize with PSS Fine Grind Wheels**

Broad range of high-quality fine grind wheels ensuring reliable results in fine grinding applications

Available in diamond & cubic boron nitride (cBN) with vitrified, hybrid bonds, and are designed to provide superior removal rate, life, finish, flatness, and more

Features precise segments/tiles spacing & layouts with unique edge segment designs to increase segment retention & improve overall edge and wheel performance

Designed to consistently achieve target removal rates, life, and surface finish, contributing to less downstream finishing

## **Superabrasive: Fine Grind Wheels**

Single and Double-Sided Fine Grinding Wheels

| WHEELS Types     | SUBSTRATES                        |
|------------------|-----------------------------------|
| Non-grooved      | Ferrous and Non-Ferrous Materials |
| Radially grooved | Ceramics                          |
| Waffle grooved   | Glass                             |
| Spirally grooved | Metals                            |
| Hex and Rounded  | Plastics                          |
|                  | Diamond                           |
|                  |                                   |