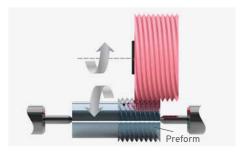

Horizontal spindle, reciprocating table

Horizontal spindle, rotary table

Vertical spindle, rotary table

Vertical spindle, reciprocating table

Transverse thread grinding

Plunge-cut thread grinding