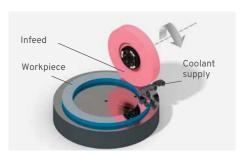

Horizontal spindle, reciprocating table

Horizontal spindle, rotary table

Vertical spindle, rotary table

Vertical spindle, reciprocating table

Transverse thread grinding

Plunge-cut thread grinding