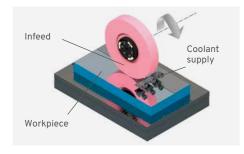

Horizontal spindle, reciprocating table

Horizontal spindle, rotary table

Vertical spindle, rotary table

Vertical spindle, reciprocating table

Transverse thread grinding

Plunge-cut thread grinding