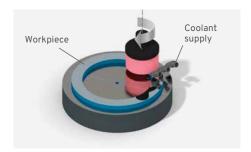

Horizontal spindle, reciprocating table

Horizontal spindle, rotary table

Vertical spindle, rotary table

Vertical spindle, reciprocating table

Transverse thread grinding

Plunge-cut thread grinding