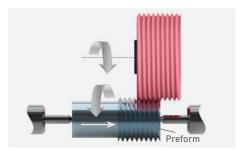

Horizontal spindle, reciprocating table

Horizontal spindle, rotary table

Vertical spindle, rotary table

Vertical spindle, reciprocating table

Transverse thread grinding

Plunge-cut thread grinding