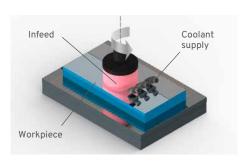

Horizontal spindle, reciprocating table

Horizontal spindle, rotary table

Vertical spindle, rotary table

Vertical spindle, reciprocating table

Transverse thread grinding

Plunge-cut thread grinding